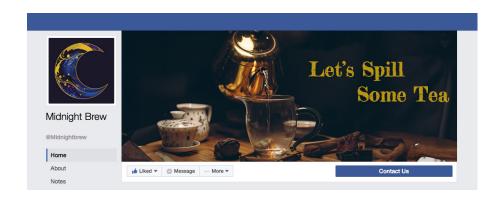

# Social Media Headers

### **Cover Image Guidelines**

Images should evoke a sense of coziness or comraderie.

Any words should be simple and short; enticing someone to come spend a long while at the shop.