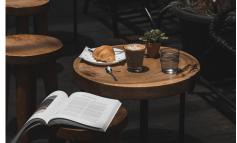

# Social Media Headers

### **Cover Image Guidelines**

Images should evoke a sense of coziness or comraderie.

Any words should be simple and short; enticing someone to come spend a long while at the shop.