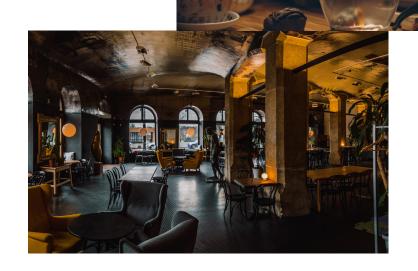

# Imagery

### **Image** Guidelines

Images should depict coziness, creativity, and community.

Midnight Brew is a place where you could spend all day with your head in a book or all night chatting with friends.

We want images of collaboration and coziness. As well as aesthetic photos of coffee.