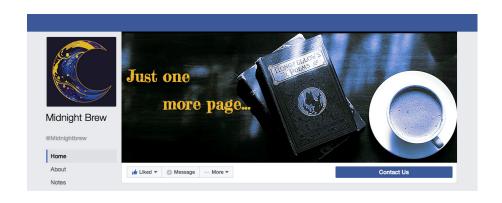

# Social Media Headers

### **Cover Image Guidelines**

Images should evoke a sense of coziness or comraderie.

Any words should be simple and short; enticing someone to come spend a long while at the shop.