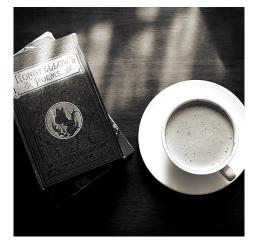

# Imagery

### **Image** Guidelines

Images should depict coziness, creativity, and community.

Midnight Brew is a place where you could spend all day with your head in a book or all night chatting with friends.

We want images of collaboration and coziness. As well as aesthetic photos of coffee.