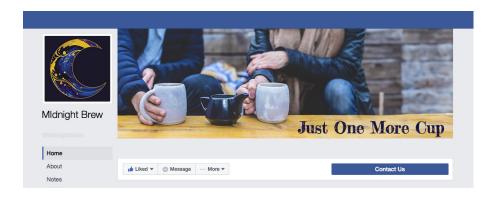

# Social Media Headers

### **Cover Image Guidelines**

Images should evoke a sense of coziness or comraderie.

Any words should be simple and short; enticing someone to come spend a long while at the shop.